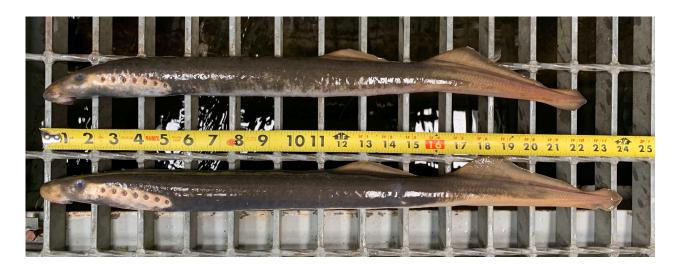

## SUBJECT: 19BON20 MFR - Adult Fish Facility Pacific Lamprey Mortalities

On the morning of 26 June, translocation technicians found a Pacific Lamprey mortality in the holding tank of the AFF and sampling technicians found a second on the valve 15 trash rack. They were scanned for PIT tags, inspected for marks or injuries, and returned to the river.

- A. Species Pacific Lamprey (*Entosphenus tridentatus*).
- B. Origin Unknown.
- C. Length Approximately 60 and 57 cm.
- D. Marks and tags None.
- E. Marks and Injuries found on carcass None.
- F. Cause and Time of Death Unknown.
- G. Future and Preventative Measures None.